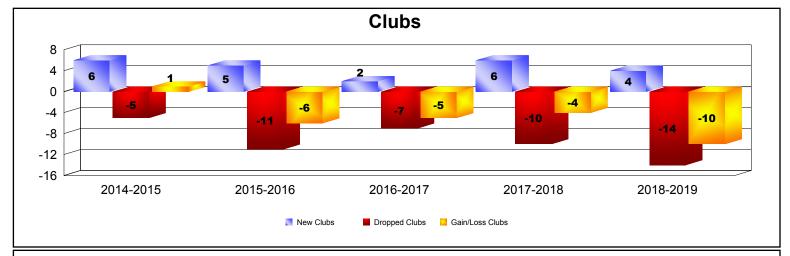

Multiple District F

As of June 2019 Cumulative

| Year      | New<br>Clubs | Dropped<br>Clubs | Gain/<br>Loss<br>Clubs | New<br>Members | Charter<br>Members | Reinstate<br>Members | Transfer<br>Members | Total<br>Member<br>Added | Total<br>Members<br>Dropped | Gain/<br>Loss<br>Members |
|-----------|--------------|------------------|------------------------|----------------|--------------------|----------------------|---------------------|--------------------------|-----------------------------|--------------------------|
| 2014-2015 | 6            | -5               | 1                      | 481            | 207                | 63                   | 10                  | 761                      | -875                        | -114                     |
| 2015-2016 | 5            | -11              | -6                     | 458            | 132                | 56                   | 11                  | 657                      | -846                        | -189                     |
| 2016-2017 | 2            | -7               | -5                     | 1319           | 74                 | 73                   | 13                  | 1479                     | -840                        | 639                      |
| 2017-2018 | 6            | -10              | -4                     | 477            | 198                | 103                  | 12                  | 790                      | -1306                       | -516                     |
| 2018-2019 | 4            | -14              | -10                    | 263            | 106                | 79                   | 10                  | 458                      | -960                        | -502                     |
| Average   | 5            | -9               | -5                     | 600            | 143                | 75                   | 11                  | 829                      | -965                        | -136                     |