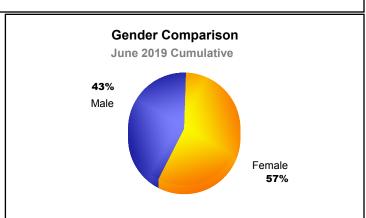

| -840                        | 639                      |
| 2017-2018 | 6            | -10              | -4                     | 477            | 198                | 103                  | 12                  | 790                      | -1306                       | -516                     |
| 2018-2019 | 4            | -14              | -10                    | 263            | 106                | 79                   | 10                  | 458                      | -960                        | -502                     |
| Average   | 5            | -9               | -5                     | 600            | 143                | 75                   | 11                  | 829                      | -965                        | -136                     |









MBR0065 Page 1 of 1 10/3/2019 3:03:14PM