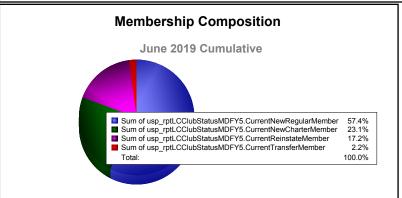

Multiple District F

As of June 2019 Cumulative

| Year      | New<br>Clubs | Dropped<br>Clubs | Gain/<br>Loss<br>Clubs | New<br>Members | Charter<br>Members | Reinstate<br>Members | Transfer<br>Members | Total<br>Member<br>Added | Total<br>Members<br>Dropped | Gain/<br>Loss<br>Members |
|-----------|--------------|------------------|------------------------|----------------|--------------------|----------------------|---------------------|--------------------------|-----------------------------|--------------------------|
| 2014-2015 | 6            | -5               | 1                      | 481            | 207                | 63                   | 10                  | 761                      | -875                        | -114                     |
| 2015-2016 | 5            | -11              | -6                     | 458            | 132                | 56                   | 11                  | 657                      | -846                        | -189                     |
| 2016-2017 | 2            | -7               | -5                     | 1319           | 74                 | 73                   | 13                  | 1479                     | -840                        | 639                      |
| 2017-2018 | 6            | -10              | -4                     | 477            | 198                | 103                  | 12                  | 790                      | -1306                       | -516                     |
| 2018-2019 | 4            | -14              | -10                    | 263            | 106                | 79                   | 10                  | 458                      | -960                        | -502                     |
| Average   | 5            | -9               | -5                     | 600            | 143                | 75                   | 11                  | 829                      | -965                        | -136                     |