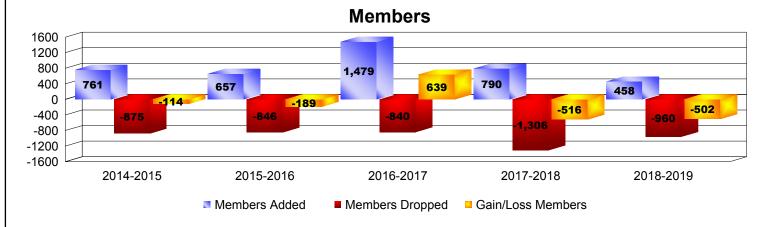

Multiple District F

As of June 2019 Cumulative

| Year      | New<br>Clubs | Dropped<br>Clubs | Gain/<br>Loss<br>Clubs | New<br>Members | Charter<br>Members | Reinstate<br>Members | Transfer<br>Members | Total<br>Member<br>Added | Total<br>Members<br>Dropped | Gain/<br>Loss<br>Members |
|-----------|--------------|------------------|------------------------|----------------|--------------------|----------------------|---------------------|--------------------------|-----------------------------|--------------------------|
| 2014-2015 | 6            | -5               | 1                      | 481            | 207                | 63                   | 10                  | 761                      | -875                        | -114                     |
| 2015-2016 | 5            | -11              | -6                     | 458            | 132                | 56                   | 11                  | 657                      | -846                        | -189                     |
| 2016-2017 | 2            | -7               | -5                     | 1319           | 74                 | 73                   | 13                  | 1479                     | -840                        | 639                      |
| 2017-2018 | 6            | -10              | -4                     | 477            | 198                | 103                  | 12                  | 790                      | -1306                       | -516                     |
| 2018-2019 | 4            | -14              | -10                    | 263            | 106                | 79                   | 10                  | 458                      | -960                        | -502                     |
| Average   | 5            | -9               | -5                     | 600            | 143                | 75                   | 11                  | 829                      | -965                        | -136                     |